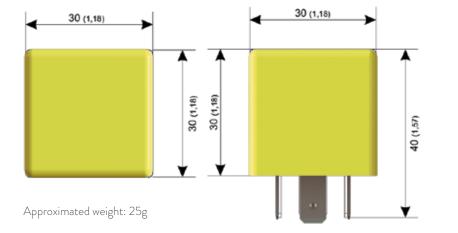

### CHARACTERISTICS

- Plastic Housing
- Standard relay size
- 0.6°C (31°F) Switch-off temperature
- Reset temperature 3.9°C (39°F)
- 15s hysteresis to reset after switch-off
- 5s delay for voltage selection and output activation after power up
- Output shutdown when product is at temperature sensor failure