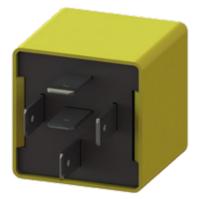

### CHARACTERISTICS

- Plastic Housing
- Standard relay size
- 0.6°C (31°F) Switch-off temperature
- Reset temperature 3.9°C (39°F)
- 15s hysteresis to reset after switch-off
- 5s delay for voltage selection and output activation after power up
- Output shutdown when product is at temperature sensor failure

# **TECHNICAL DATA**

CONNECTORS

AMP Faston - 5 ways Part Number: 10763622 Terminal - PN: 735222-2 Manufacturer: AMP Faston

TEMPERATURE SENSOR 10K Part Number: GL-A0SGL007 Manufacturer: GLOBUS

### **CONNECTOR + TERMINAL + SENSOR SOLD TOGETHER WITH THERMOSTAT**

| TECHNICAL DATA              |                                  |
|-----------------------------|----------------------------------|
| NOMINAL VOLTAGE             | 12 VDC / 24 VDC                  |
| OPERATING VOLTAGE RANGE     | 9 VDC to 30 VDC                  |
| MAXIMUM VOLTAGE             | 32 VDC during 5 min              |
| MAXIMUM CURRENT PER OUTPUT  | 6A@12VDC / 3A@24VDC              |
| OUTPUT SHORT-CIRCUIT        | Not Protected *                  |
| REVERSE POLARITY            | Protected *                      |
| OPERATING TEMPERATURE RANGE | -40°C to +85°C                   |
| STORAGE TEMPERATURE         | -40°C to +85°C / -40°F to +185°F |
| PROTECTION DEGREE           | IP 50                            |
| CONNECTOR                   | Standard relay socket            |
| MAXIMUM CURRENT CONSUMPTION | 37mA @ 12VDC / 40mA @ 24VDC      |
| STANDBY CONSUMPTION         | 10mA @ 12VDC / 10mA @ 24VDC      |