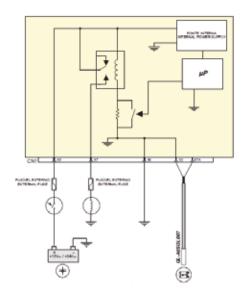

# **TECHNICAL DATA**

CONNECTORS

AMP Faston - 5 ways Part Number: 10763622 Terminal - PN: 735222-2 Manufacturer: AMP Faston

TEMPERATURE SENSOR 10K Part Number: GL-A0SGL007 Manufacturer: GLOBUS

### **CONNECTOR + TERMINAL + SENSOR SOLD TOGETHER WITH THERMOSTAT**

| TECHNICAL DATA              |                                  |
|-----------------------------|----------------------------------|
| NOMINAL VOLTAGE             | 12 VDC / 24 VDC                  |
| OPERATING VOLTAGE RANGE     | 9 VDC to 30 VDC                  |
| MAXIMUM VOLTAGE             | 32 VDC during 5 min              |
| MAXIMUM CURRENT PER OUTPUT  | 6A@12VDC / 3A@24VDC              |
| OUTPUT SHORT-CIRCUIT        | Not Protected *                  |
| REVERSE POLARITY            | Protected *                      |
| OPERATING TEMPERATURE RANGE | -40°C to +85°C                   |
| STORAGE TEMPERATURE         | -40°C to +85°C / -40°F to +185°F |
| PROTECTION DEGREE           | IP 50                            |
| CONNECTOR                   | Standard relay socket            |
| MAXIMUM CURRENT CONSUMPTION | 37mA @ 12VDC / 40mA @ 24VDC      |
| STANDBY CONSUMPTION         | 10mA @ 12VDC / 10mA @ 24VDC      |