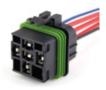

# **TECHNICAL DATA**

CONNECTORS

AMP Faston - 5 ways Part Number: 10763622 Terminal - PN: 735222-2 Manufacturer: AMP Faston

TEMPERATURE SENSOR 10K Part Number: GL-A0SGL007 Manufacturer: GLOBUS