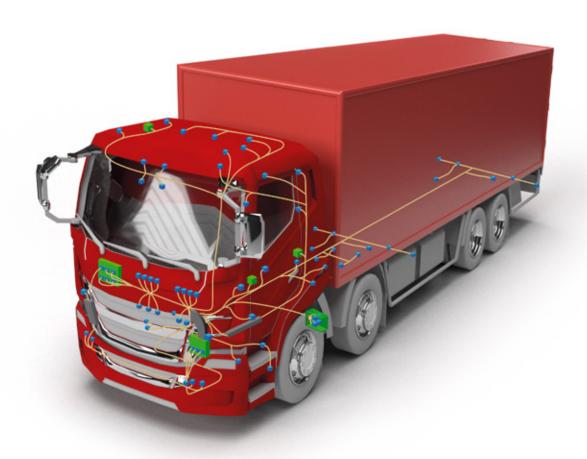

## MAIN FUNCTIONS

Perform power supply and information transfer in order to integrate the entire system of motor vehicles, machines, and equipment. Because of the quality and assertiveness required in assembling harnesses, experienced labor and dedicated equipment are essential.

## **AVALIABLE FOR**

Complete cabin systems, headlights and windows, fuel pumps, transshipments, hydraulic systems, safety and interlocking, among others.

Av.Pernambuco, 106 | Navegantes | Porto Alegre | Brasil Fone: +55 51 3205 0555